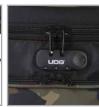

ULTIMATE COLLECTIO

Integrated combination lock

| DIMENSION |      | WIDTH   | HEIGHT  | DEPTH |
|-----------|------|---------|---------|-------|
| OUTER     | СМ   | 35.5    | 52      | 29    |
|           | INCH | 14      | 20.5    | 11.4  |
| INNER     | СМ   | 31      | 39      | 19    |
|           | INCH | 12.2    | 15.4    | 7.5   |
| WEIGHT    |      | 3.75 kg | 8.3 lbs |       |

BLACK CAMO ORANGE INSIDE

U9880BC/0R

shoulder strap

🥑 @udggearcom

Integrated combination lock

t udggear

PRS9880BC0R100190724

🖸 udggear