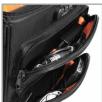

## U9880BC/OR

Constructed from heavy duty Nylon, with a solid body structure, the new UDG Digi trolley bag with in-line wheels and a two stage-trolley handle is the ideal trolley for those long airport walkways. Built for the frequent flying DJ, with room for your valuable digital gear, it has a large central compartment to place Tone Control vinyl, a removable divider with an organiser section for your audio interface and headphones and an padded laptop sleeve to fit a 15" MacBook Pro. With two external compartments to securely store USB sticks, SD cards, AC power adapters, compact camera's, MP3 player, and other accessories this is the right product for the job.

## FEATURES

- Water resistant Nvlon 420D
- Padded main compartment holds up to 15" laptop, Tone Control vinyl and MIDI controller (Pioneer DDJ- WeGO 4, XDJ-1000, Reloop RMP-4, RMX-60, Rane Sixty-Four, NI Traktor Z2, Hercules DJControl Wave, Allen & Heath Xone 43C)
- Adjustable divider with organizer panel for audio interface and DJ headphones
- Two external accessory pockets + single internal mesh pocket
- Retractable handle with 2-stage trolley system
- Ergonomic detachable shoulder strap

Padded main compartment holds up to 15" laptop and MIDI controlle

www.udggear.com

dggear

2-stage trolley system

Two external accessory pockets