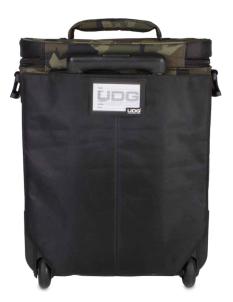

## **DIGI TROLLEY TO GO** BLACK CAMO ORANGE INSIDE

## U9880BC/OR

Constructed from heavy duty Nylon, with a solid body structure, the new UDG Digi trolley bag with in-line wheels and a two stage-trolley handle is the ideal trolley for those long airport walkways. Built for the frequent flying DJ, with room for your valuable digital gear, it has a large central compartment to place Tone Control vinyl, a removable divider with an organiser section for your audio interface and headphones and an padded laptop sleeve to fit a 15" MacBook Pro. With two external compartments to securely store USB sticks, SD cards, AC power adapters, compact camera's, MP3 player, and other accessories this is the right product for the job.