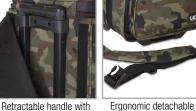

## FEATURES

- Water resistant Nvlon 420D
- Padded main compartment holds up to 15" laptop, Tone Control vinyl and MIDI controller (Pioneer DDJ- WeGO 4, XDJ-1000, Reloop RMP-4, RMX-60, Rane Sixty-Four, NI Traktor Z2, Hercules DJControl Wave, Allen & Heath Xone 43C)
- Adjustable divider with organizer panel for audio interface and DJ headphones
- Two external accessory pockets + single internal mesh pocket
- Retractable handle with 2-stage trolley system
- Ergonomic detachable shoulder strap