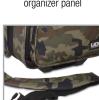

## U9880BC/OR

Constructed from heavy duty Nylon, with a solid body structure, the new UDG Digi trolley bag with in-line wheels and a two stage-trolley handle is the ideal trolley for those long airport walkways. Built for the frequent flying DJ, with room for your valuable digital gear, it has a large central compartment to place Tone Control vinyl, a removable divider with an organiser section for your audio interface and headphones and an padded laptop sleeve to fit a 15" MacBook Pro. With two external compartments to securely store USB sticks, SD cards, AC power adapters, compact camera's, MP3 player, and other accessories this is the right product for the job.

## FEATURES

- Water resistant Nvlon 420D
- Padded main compartment holds up to 15" laptop, Tone Control vinyl and MIDI controller (Pioneer DDJ- WeGO 4, XDJ-1000, Reloop RMP-4, RMX-60, Rane Sixty-Four, NI Traktor Z2, Hercules DJControl Wave, Allen & Heath Xone 43C)
- Adjustable divider with organizer panel for audio interface and DJ headphones
- Two external accessory pockets + single internal mesh pocket
- Retractable handle with 2-stage trolley system
- Ergonomic detachable shoulder strap