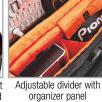

## U9880BC/OR

Constructed from heavy duty Nylon, with a solid body structure, the new UDG Digi trolley bag with in-line wheels and a two stage-trolley handle is the ideal trolley for those long airport walkways. Built for the frequent flying DJ, with room for your valuable digital gear, it has a large central compartment to place Tone Control vinyl, a removable divider with an organiser section for your audio interface and headphones and an padded laptop sleeve to fit a 15" MacBook Pro. With two external compartments to securely store USB sticks, SD cards, AC power adapters, compact camera's, MP3 player, and other accessories this is the right product for the job.

## FEATURES

- Water resistant Nvlon 420D
- Padded main compartment holds up to 15" laptop, Tone Control vinyl and MIDI controller (Pioneer DDJ- WeGO 4, XDJ-1000, Reloop RMP-4, RMX-60, Rane Sixty-Four, NI Traktor Z2, Hercules DJControl Wave, Allen & Heath Xone 43C)
- Adjustable divider with organizer panel for audio interface and DJ headphones
- Two external accessory pockets + single internal mesh pocket
- Retractable handle with 2-stage trolley system
- Ergonomic detachable shoulder strap