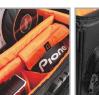

## FEATURES

- Water resistant Nvlon 420D
- Padded main compartment holds up to 15" laptop, Tone Control vinyl and MIDI controller (Pioneer DDJ- WeGO 4, XDJ-1000, Reloop RMP-4, RMX-60, Rane Sixty-Four, NI Traktor Z2, Hercules DJControl Wave, Allen & Heath Xone 43C)
- Adjustable divider with organizer panel for audio interface and DJ headphones
- Two external accessory pockets + single internal mesh pocket
- Retractable handle with 2-stage trolley system
- Ergonomic detachable shoulder strap

Padded main compartment holds up to 15" laptop and MIDI controlle

www.udggear.com

dggear

2-stage trolley system

Two external accessory pockets