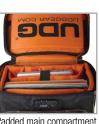

## FEATURES

- Water resistant Nvlon 420D
- Padded main compartment holds up to 15" laptop, Tone Control vinyl and MIDI controller (Pioneer DDJ- WeGO 4, XDJ-1000, Reloop RMP-4, RMX-60, Rane Sixty-Four, NI Traktor Z2, Hercules DJControl Wave, Allen & Heath Xone 43C)
- Adjustable divider with organizer panel for audio interface and DJ headphones
- Two external accessory pockets + single internal mesh pocket
- Retractable handle with 2-stage trolley system
- Ergonomic detachable shoulder strap

Padded main compartment holds up to 15" laptop and MIDI controlle

www.udggear.com

dggear

2-stage trolley system

Two external accessory pockets